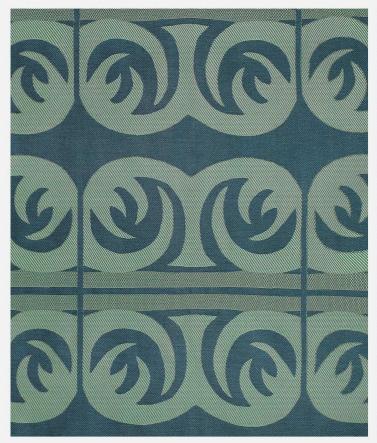

# **DECO PALM**

Palm trees line the beach in this bold pattern. A jacquard weave throw with a soft hand, it has fringe on two sides and is reversible--with a pattern in green and gray on the back.

64% rayon, 36% cotton. Machine wash cold water, gentle cycle, with mild detergent. Do not bleach. Tumble dry.

# Made in USA

FT1-1301-B01DP 3' x 4.5' | multiple repeat FT2-1301-B01DP 6' x 4.5' | multiple repeat FT3-1301-B01DP 9' x 4.5' | multiple repeat