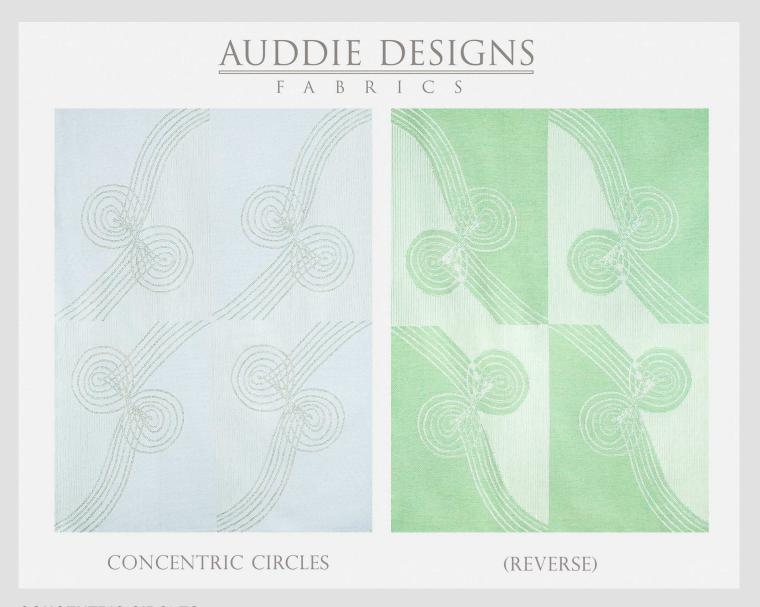

# **CONCENTRIC CIRCLES**

A jacquard weave throw with a soft hand, it has fringe on two sides and is reversible--with a pattern in green and white on the back.

64% rayon, 36% cotton. Machine wash cold water, gentle cycle, with mild detergent. Do not bleach. Tumble dry.

### Made in USA

FT1-1301-B01CC 3'  $\times$  4.5' | multiple repeat FT2-1301-B01CC 6'  $\times$  4.5' | multiple repeat FT3-1301-B01CC 9'  $\times$  4.5' | multiple repeat