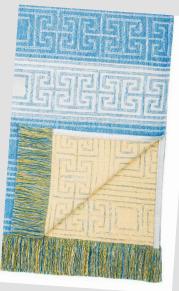

# **GREEK KEY**

This classic design works in all types of settings. A jacquard weave throw with a soft hand, it has fringe on two sides and is reversible--with a pattern in peach and blue on the back.

64% rayon, 36% cotton. Machine wash cold water, gentle cycle, with mild detergent. Do not bleach. Tumble dry.

### Made in USA

FT1-1301-B01GK 3' x 4.5' | multiple repeat FT2-1301-B01GK 6' x 4.5' | multiple repeat FT3-1301-B01GK 9' x 4.5' | multiple repeat

FABRICS

DECO PALM

(REVERSE & DETAIL)