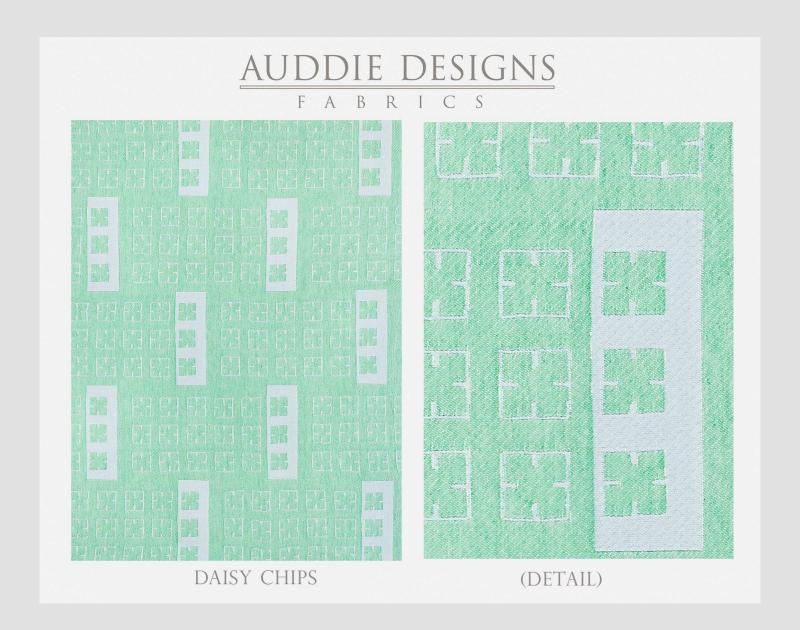

### **DAISY CHIPS**

A jacquard weave throw with a soft hand, it has fringe on two sides and is reversible--with a pattern in green and yellow on the back.

64% rayon, 36% cotton. Machine wash cold water, gentle cycle, with mild detergent. Do not bleach. Tumble dry.

### Made in USA

FT1-1301-G01DC 3' x 4.5' | multiple repeat FT2-1301-G01DC 6' x 4.5' | multiple repeat FT3-1301-G01DC 9' x 4.5' | multiple repeat

F A B R I C S

CONTEMPORARY BUBBLES

(DETAIL)