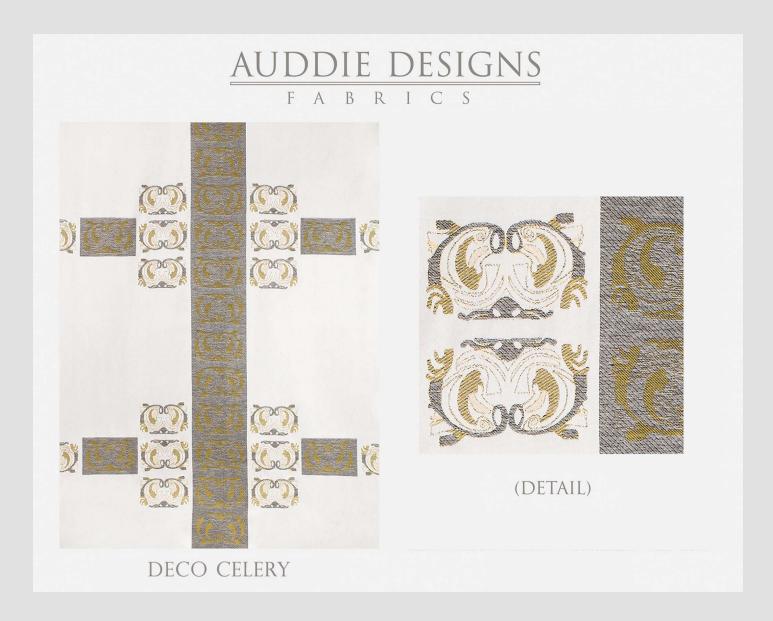

### **DECO CELERY**

This elegant design mimics the art deco look from textiles on American movie sets designed by the great Cedric Gibbons. A jacquard weave throw with a soft hand, it has fringe on two sides and is reversible--with a pattern in grey, peach and white on the back.

64% rayon, 36% cotton. Machine wash cold water, gentle cycle, with mild detergent. Do not bleach. Tumble dry.

### Made in USA

FT1-1701-C01DC 3' x 4.5' | multiple repeat FT2-1701-C01DC 6' x 4.5' | multiple repeat FT3-1701-C01DC 9' x 4.5' | multiple repeat