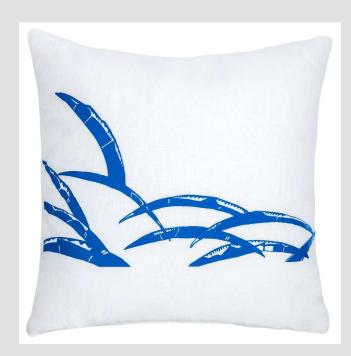

### **DECO WAVES**

This design mimics the art deco look of the famous Paris Exposition of 1925. These linen pillows are silk-screened by hand for a one-of-a-kind look. Made with water-based inks that are better for the environment and retain a soft feel. Finished with piped edge in self-facing fabric and a matching zipper for easy removal. Pattern is one-sided only. The blue ink has an added pearlescent ink for a light sparkle.

100% European linen. Felt-lined. Machine wash cold water, gentle cycle with mild detergent. Do not bleach. Tumble dry. Hot iron on the inside only.

Made in USA of 60% US content and 40% imported fabric. PI1-1302-W01DW WHITE PI1-1302-B01DW BLUE

19" x 19" | 19" x 19" repeat