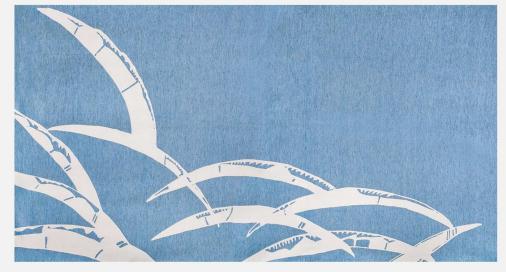

### **DECO WAVES**

This design mimics the art deco look of the famous Paris Exposition of 1925. These linen pillows are silk-screened by hand for a one-of-a-kind look. Made with water-based inks that are better for the environment and retain a soft feel. Finished with piped edge in self-facing fabric and a matching zipper for easy removal. Pattern is one-sided only. The blue ink has an added pearlescent ink for a light sparkle.

100% European linen. Felt-lined. Machine wash cold water, gentle cycle with mild detergent. Do not bleach. Tumble dry. Hot iron on the inside only.

Made in USA of 60% US content and 40% imported fabric. PI1-1302-W01DW WHITE PI1-1302-B01DW BLUE

19" x 19" | 19" x 19" repeat