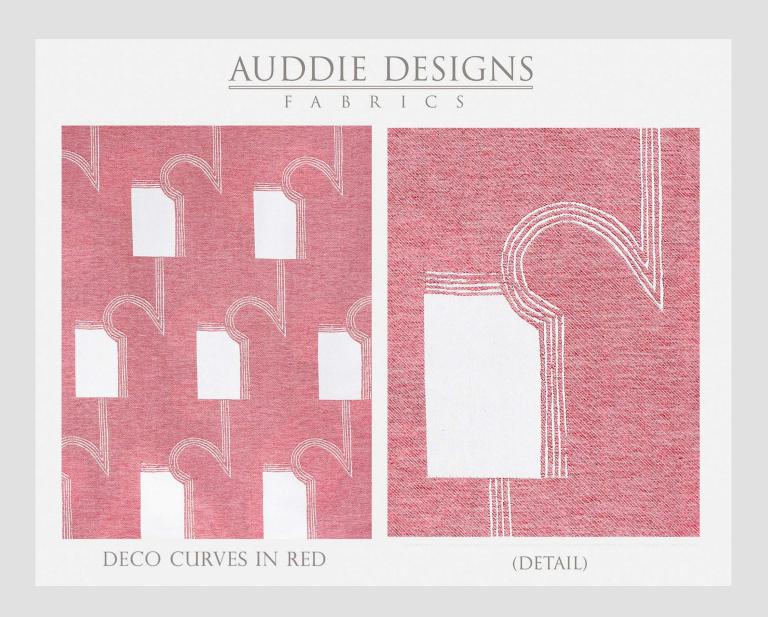

# **DECO CURVES IN RED**

This design re-creates the curved art deco look of sleek cars and new-to-the-market home gadgets. A jacquard weave throw with a soft hand, it has fringe on two sides and is reversible-with a pattern in light blue and red on the back.

64% rayon, 36% cotton. Machine wash cold water, gentle cycle, with mild detergent. Do not bleach. Tumble dry.

### Made in USA

FT1-1301-R01DR 3'  $\times$  4.5' | multiple repeat FT2-1301-R01DR 6'  $\times$  4.5' | multiple repeat FT3-1301-R01DR 9'  $\times$  4.5' | multiple repeat