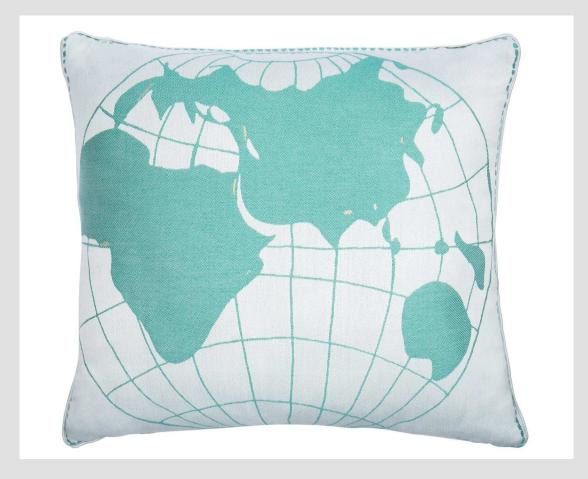

# **GLOBE TROTTER**

This jacquard weave pillow has a smooth, soft feel. Finished with piped edge in self-facing fabric and a zipper for easy removal. Pattern is the same on both sides.

64% rayon 36% cotton. Felt-lined. Machine wash cold water, gentle cycle with mild detergent. Do not bleach. Tumble dry.

MADE IN USA PI2-1302-B01DG (blue) PI2-1302-G01DG (teal green) 28" x 26" | 28" x 26" repeat