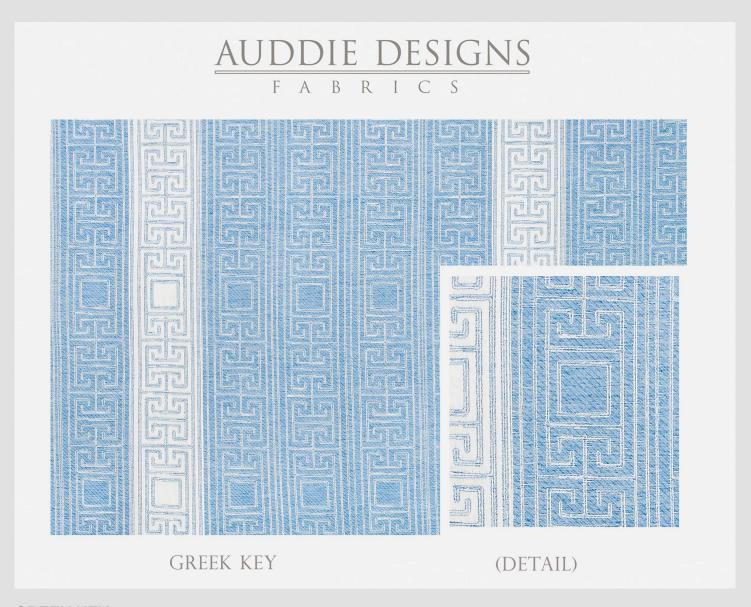

# **GREEK KEY**

This classic design works in all types of settings. A jacquard weave throw with a soft hand, it has fringe on two sides and is reversible--with a pattern in peach and blue on the back.

64% rayon, 36% cotton. Machine wash cold water, gentle cycle, with mild detergent. Do not bleach. Tumble dry.

### Made in USA

FT1-1301-B01GK 3' x 4.5' | multiple repeat FT2-1301-B01GK 6' x 4.5' | multiple repeat FT3-1301-B01GK 9' x 4.5' | multiple repeat

FABRICS

DECO PALM

(REVERSE & DETAIL)