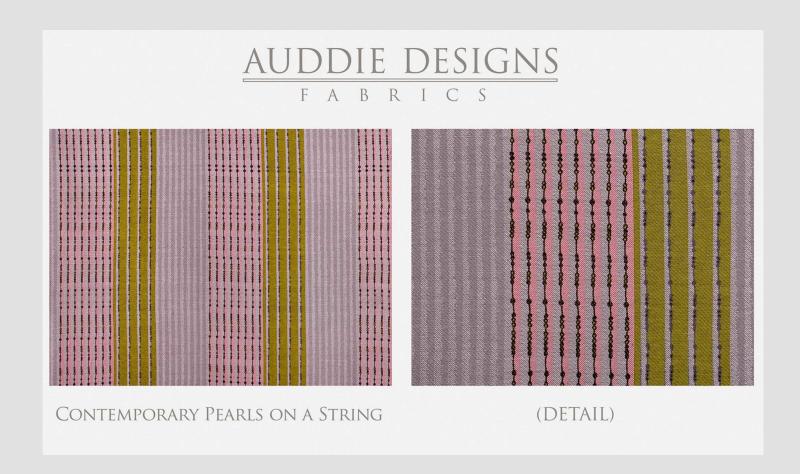

# **PEARLS ON A STRING**

From the contemporary line, this whimsical throw is sure to add cheer to your living space. A jacquard weave throw with a soft hand, it has fringe on two sides and is reversible.

64% rayon, 36% cotton. Machine wash cold water, gentle cycle, with mild detergent. Do not bleach. Tumble dry.

# Made in USA

| FT1-1301-P01PS | 3' x 4.5'   multiple repeat |
|----------------|-----------------------------|
| FT2-1301-P01PS | 6' x 4.5'   multiple repeat |
| FT3-1301-P01PS | 9' x 4.5'   multiple repeat |