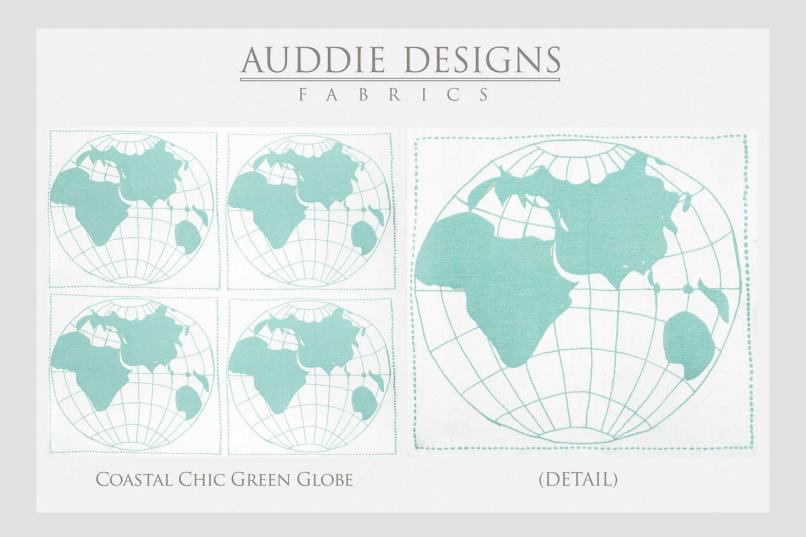

### **DECO GLOBE**

Trott around an imaginary globe from the comfort of your arm chair. A jacquard weave throw with a soft hand, it has fringe on two sides and is reversible.

64% rayon, 36% cotton. Machine wash cold water, gentle cycle, with mild detergent. Do not bleach. Tumble dry.

### Made in USA

FT1-1301-B01DG GREEN 3' x 4.5' | multiple repeat

FT2-1301-B01DG GREEN 6' x 4.5' | multiple repeat

FT3-1301-B01DG GREEN 9' x 4.5' | multiple repeat

FT1-1301-G01DG BLUE-GREEN (reverse is purple and gray) 3' x 4.5' | multiple repeat

FT2-1301-G01DG BLUE-GREEN (reverse is purple and gray) 6' x 4.5' | multiple repeat

FT3-1301-G01DG BLUE-GREEN (reverse is purple and gray) 9' x 4.5' | multiple repeat