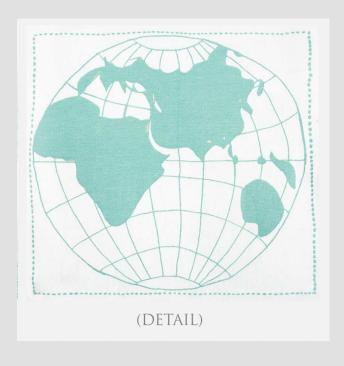

### **DECO GLOBE**

Trott around an imaginary globe from the comfort of your arm chair. A jacquard weave throw with a soft hand, it has fringe on two sides and is reversible.

64% rayon, 36% cotton. Machine wash cold water, gentle cycle, with mild detergent. Do not bleach. Tumble dry.

### Made in USA

FT1-1301-B01DG GREEN 3' x 4.5' | multiple repeat

FT2-1301-B01DG GREEN 6' x 4.5' | multiple repeat

FT3-1301-B01DG GREEN 9' x 4.5' | multiple repeat

FT1-1301-G01DG BLUE-GREEN (reverse is purple and gray) 3' x 4.5' | multiple repeat

FT2-1301-G01DG BLUE-GREEN (reverse is purple and gray) 6' x 4.5' | multiple repeat

FT3-1301-G01DG BLUE-GREEN (reverse is purple and gray) 9' x 4.5' | multiple repeat