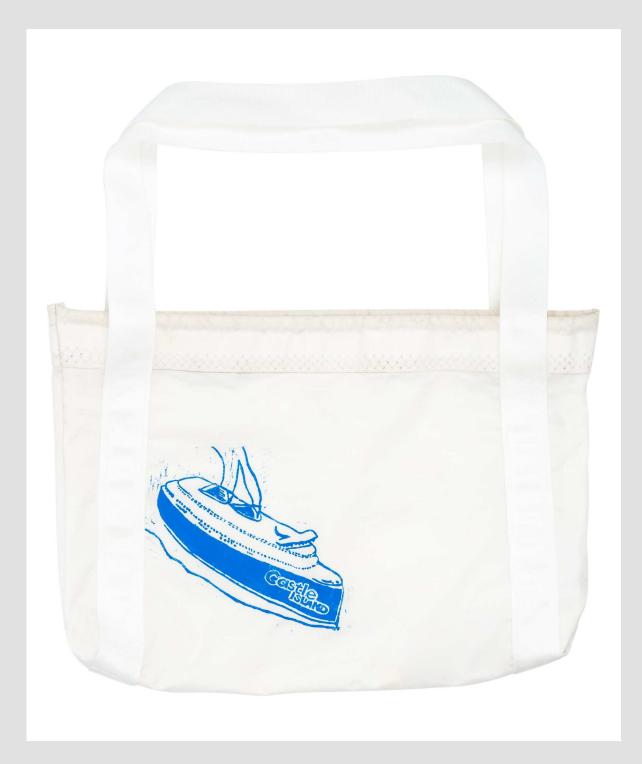

# **LET'S GO SAILING BAG**

Every sail cloth bag is unique, as the pieces are cut from different parts from genuine used sails out of Florida. These recyled sail bags are silk-screened by hand with an old-timey cruise ship design that reads "Castle Island". Finished with webbing for the handles. Pattern is one-sided only. Available with red handles.

100% dacron. Spot clean only.

Made in USA ST1-1701-B01CI 17" x 12.5"| 6.5" x 6" image

NOTE: WEBSITE IS CHANGING TO WWW.AUDDIEDESIGNS.COM IN LATE NOVEMBER