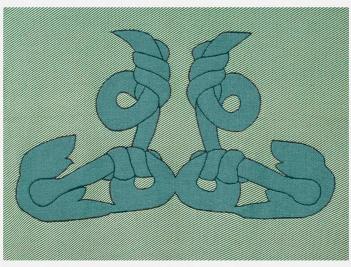

# **DECO KNOTS**

From the coastal chic line, this fun throw is sure to add that nautical touch to your living space. A jacquard weave throw with a soft hand, it has fringe on two sides and is reversible--with a pattern in black and green on the back.

64% rayon, 36% cotton. Machine wash cold water, gentle cycle, with mild detergent. Do not bleach. Tumble dry.

# Made in USA

FT1-1301-T01DK 3'  $\times$  4.5' | multiple repeat FT2-1301-T01DK 6'  $\times$  4.5' | multiple repeat FT3-1301-T01DK 9'  $\times$  4.5' | multiple repeat