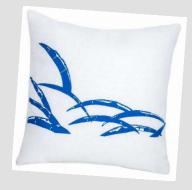

### **DECO WAVES**

This design mimics the art deco look of the famous Paris Exposition of 1925. These linen pillows are silk-screened by hand for a one-of-a-kind look. Made with water-based inks that are better for the environment and retain a soft feel. Finished with piped edge in self-facing fabric and a matching zipper for easy removal. Pattern is one-sided only. The blue ink has an added pearlescent ink for a light sparkle.

100% European linen. Felt-lined. Machine wash cold water, gentle cycle with mild detergent. Do not bleach. Tumble dry. Hot iron on the inside only.

Made in USA of 60% US content and 40% imported fabric. PI1-1302-W01DW WHITE PI1-1302-B01DW BLUE

19" x 19" | 19" x 19" repeat