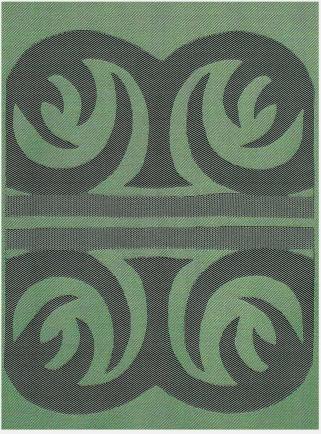

### **DECO GLOBE**

Trott around an imaginary globe from the comfort of your arm chair. A jacquard weave throw with a soft hand, it has fringe on two sides and is reversible.

64% rayon, 36% cotton. Machine wash cold water, gentle cycle, with mild detergent. Do not bleach. Tumble dry.

### Made in USA

FT1-1301-B01DG GREEN 3' x 4.5' | multiple repeat

FT2-1301-B01DG GREEN 6' x 4.5' | multiple repeat

FT3-1301-B01DG GREEN 9' x 4.5' | multiple repeat

FT1-1301-G01DG BLUE-GREEN (reverse is purple and gray) 3' x 4.5' | multiple repeat

FT2-1301-G01DG BLUE-GREEN (reverse is purple and gray) 6' x 4.5' | multiple repeat

FT3-1301-G01DG BLUE-GREEN (reverse is purple and gray) 9' x 4.5' | multiple repeat