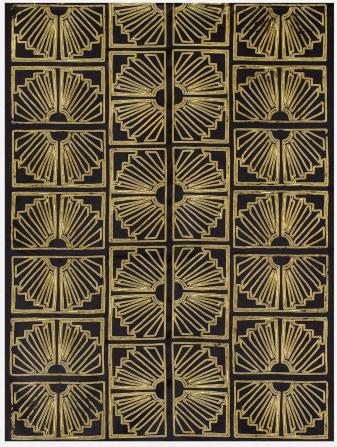

# **DECO BLACK & GOLD**

This design pays homage to the art deco look of the glamorous wrought iron doors made by the Rose Iron Works firm and others. Luxurious, thick, black silk charmeuse is silk-screened by hand for a one-of-a-kind look with more eco-friendly water-based inks that retain a soft feel. Pattern is one-sided only. The gold ink has a light sparkle.

100% Silk charmeuse. Hand wash. Do not bleach.

Made in USA of imported fabric. SS1-1701-B01DB 108" x 28" | 28" x 54" repeat

FABRICS

(DETAIL)