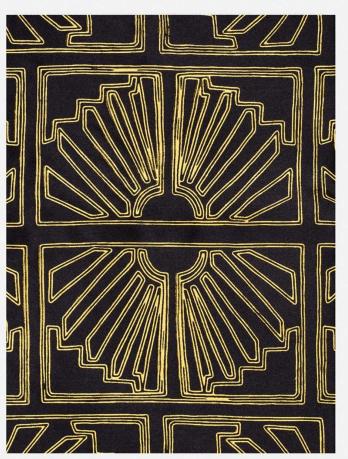

# **DECO BLACK & GOLD**

This design pays homage to the art deco look of the glamorous wrought iron doors made by the Rose Iron Works firm and others. Luxurious, thick, black silk charmeuse is silk-screened by hand for a one-of-a-kind look with more eco-friendly water-based inks that retain a soft feel. Pattern is one-sided only. The gold ink has a light sparkle.

100% Silk charmeuse. Hand wash. Do not bleach.

Made in USA of imported fabric. SS1-1701-B01DB 108" x 28" | 28" x 54" repeat

FABRICS

(DETAIL)