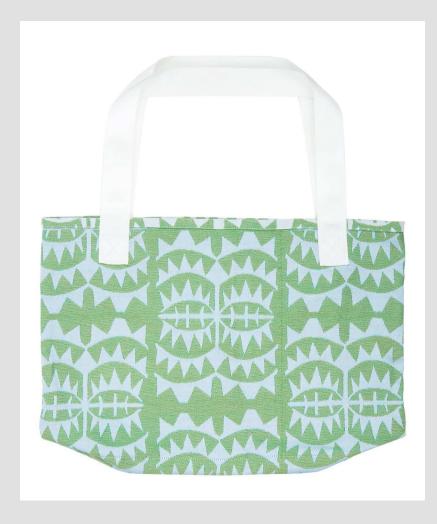

# **BOOK TOTE**

Jacquard weave upholstery canvas fabric. Finished with reinforced bottom and self-facing trim. Nylon webbing for the handles with re-inforced stitching.

49% polyester, 34% rayon, 17% cotton. Machine wash cold water, gentle cycle, mild detergent, do not bleach, tumble dry

Made in USA TB1-1701-G01DA 17" x 12.5"| 6.5" x 9" image