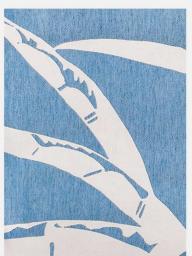

### **DECO WAVES**

This design mimics the art deco look of the famous Paris Exposition of 1925. These linen pillows are silk-screened by hand for a one-of-a-kind look. Made with water-based inks that are better for the environment and retain a soft feel. Finished with piped edge in self-facing fabric and a matching zipper for easy removal. Pattern is one-sided only. The blue ink has an added pearlescent ink for a light sparkle.

100% European linen. Felt-lined. Machine wash cold water, gentle cycle with mild detergent. Do not bleach. Tumble dry. Hot iron on the inside only.

Made in USA of 60% US content and 40% imported fabric. PI1-1302-W01DW WHITE PI1-1302-B01DW BLUE

19" x 19" | 19" x 19" repeat