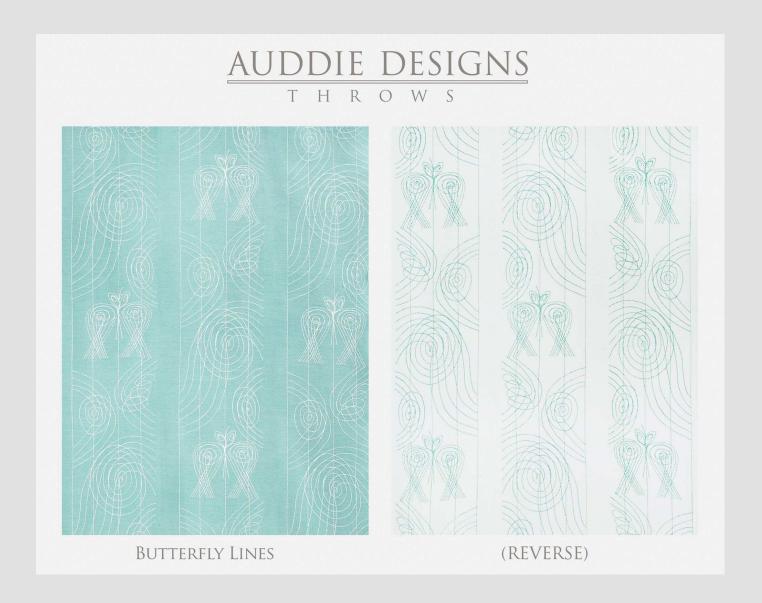

# **BUTTERFLY LINES**

From the contemporary line, this whimsical butterfly throw is sure to add cheer to your living space. A jacquard weave throw with a soft hand, it has fringe on two sides and is reversible--with a pattern in white and blue on the back.

64% rayon, 36% cotton. Machine wash cold water, gentle cycle, with mild detergent. Do not bleach. Tumble dry.

# Made in USA

| FT1-1301-T01BS | 3' x 4.5'   multiple repeat |
|----------------|-----------------------------|
| FT2-1301-T01BS | 6' x 4.5'   multiple repeat |
| FT3-1301-T01BS | 9' x 4.5'   multiple repeat |