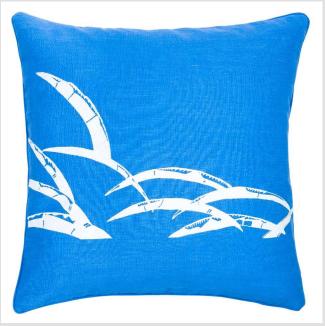

### **DECO WAVES**

This design mimics the art deco look of the famous Paris Exposition of 1925. These linen pillows are silk-screened by hand for a one-of-a-kind look. Made with water-based inks that are better for the environment and retain a soft feel. Finished with piped edge in self-facing fabric and a matching zipper for easy removal. Pattern is one-sided only. The blue ink has an added pearlescent ink for a light sparkle.

100% European linen. Felt-lined. Machine wash cold water, gentle cycle with mild detergent. Do not bleach. Tumble dry. Hot iron on the inside only.

Made in USA of 60% US content and 40% imported fabric. PI1-1302-W01DW WHITE PI1-1302-B01DW BLUE

19" x 19" | 19" x 19" repeat